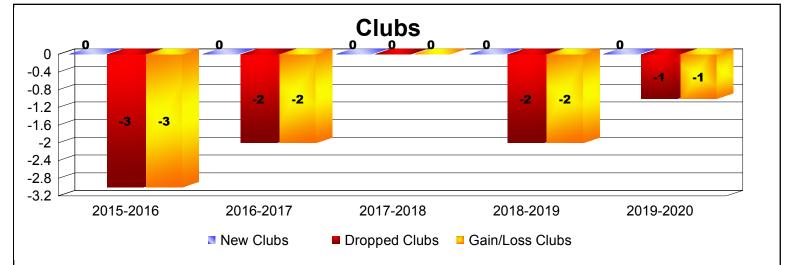

## As of December 2019 Cumulative

| Year      | New<br>Clubs | Dropped<br>Clubs | Gain/<br>Loss<br>Clubs | New<br>Members | Charter<br>Members | Reinstate<br>Members | Transfer<br>Members | Total<br>Member<br>Added | Total<br>Members<br>Dropped | Gain/<br>Loss<br>Members |
|-----------|--------------|------------------|------------------------|----------------|--------------------|----------------------|---------------------|--------------------------|-----------------------------|--------------------------|
| 2015-2016 | 0            | -3               | -3                     | 129            | 1                  | 1                    | 25                  | 156                      | -232                        | -76                      |
| 2016-2017 | 0            | -2               | -2                     | 145            | 4                  | 6                    | 21                  | 176                      | -213                        | -37                      |
| 2017-2018 | 0            | 0                | 0                      | 145            | 5                  | 3                    | 24                  | 177                      | -202                        | -25                      |
| 2018-2019 | 0            | -2               | -2                     | 114            | 3                  | 6                    | 14                  | 137                      | -241                        | -104                     |
| 2019-2020 | 0            | -1               | -1                     | 63             | 2                  | 2                    | 13                  | 80                       | -86                         | -6                       |
| Average   | 0            | -2               | -2                     | 119            | 3                  | 4                    | 19                  | 145                      | -195                        | -50                      |