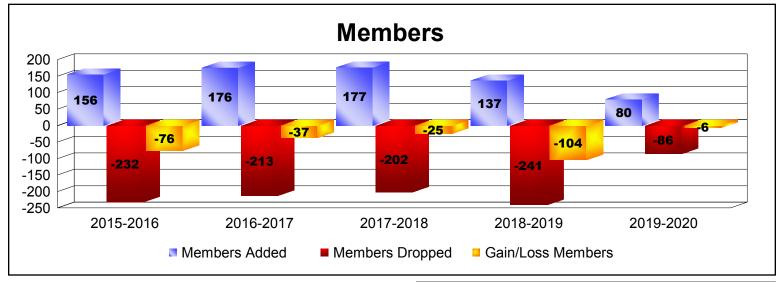

## As of December 2019 Cumulative

| Year      | New<br>Clubs | Dropped<br>Clubs | Gain/<br>Loss<br>Clubs | New<br>Members | Charter<br>Members | Reinstate<br>Members | Transfer<br>Members | Total<br>Member<br>Added | Total<br>Members<br>Dropped | Gain/<br>Loss<br>Members |
|-----------|--------------|------------------|------------------------|----------------|--------------------|----------------------|---------------------|--------------------------|-----------------------------|--------------------------|
| 2015-2016 | 0            | -3               | -3                     | 129            | 1                  | 1                    | 25                  | 156                      | -232                        | -76                      |
| 2016-2017 | 0            | -2               | -2                     | 145            | 4                  | 6                    | 21                  | 176                      | -213                        | -37                      |
| 2017-2018 | 0            | 0                | 0                      | 145            | 5                  | 3                    | 24                  | 177                      | -202                        | -25                      |
| 2018-2019 | 0            | -2               | -2                     | 114            | 3                  | 6                    | 14                  | 137                      | -241                        | -104                     |
| 2019-2020 | 0            | -1               | -1                     | 63             | 2                  | 2                    | 13                  | 80                       | -86                         | -6                       |
| Average   | 0            | -2               | -2                     | 119            | 3                  | 4                    | 19                  | 145                      | -195                        | -50                      |